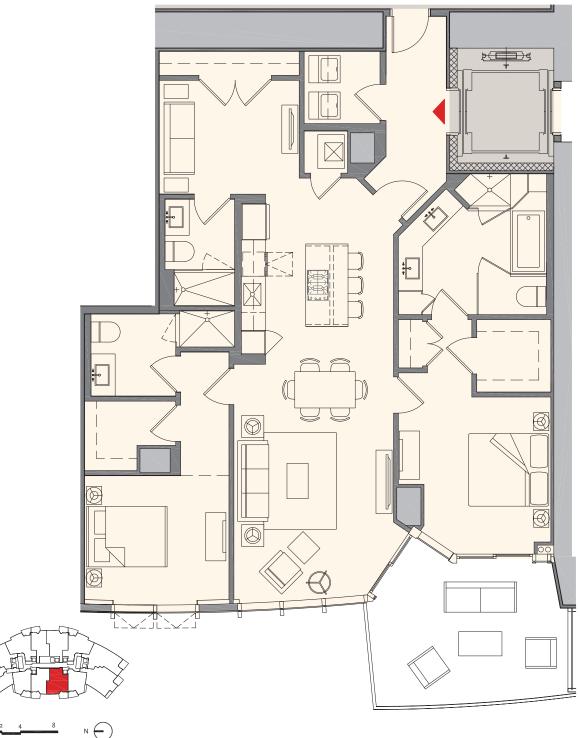

## PARAMOUNT

MIAMI WORLDCENTER

## Residence C1 | 08

## 2 Bedroom + Den | 3 Bath

| Total:    | 1,835 sq. ft. | 170 m <sup>2</sup> |
|-----------|---------------|--------------------|
| Interior: | 1,630 sq. ft. | 151 m²             |
| Outdoor:  | 205 sq. ft.   | 19 m²              |
|           |               |                    |

These drawings are conceptual only and are for the convenience of reference. They should not be relied upon as representations, express or implied, of the final detail of the residences. Units shown are examples of unit types and may not depict actual units. Stated square footages are ranges for a particular unit type and are measured to the exterior boundaries of the exterior walls and the centerline of interior demising walls and in fact vary from the area that would be determined by using the description and definition of the "Unit" set forth in the Declaration (which generally only includes the interior airspace between the perimeter walls and excludes interior structural components). Note that measurements of rooms set forth on this floor plan are generally taken at the greatest points of each given room (as if the room were a perfect rectangle), without regard for any cutouts. Accordingly, the area of the actual room will typically be smaller than the product obtained by multiplying the stated length times width. All dimensions are approximate and may vary with actual construction, and all floor plans are development plans are subject to change.